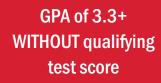

# EARLY DECISION AND FRESHMAN REQUIREMENTS

# **Meeting Early Decision and Freshman Requirements**

Use the chart below to determine what is required to gain eligibility as a high school student.

# After completion of junior year





GPA of 3.0+ WITH qualifying test score

#### After completion of 7th semester

GPA of 2.8+
WITHOUT qualifying
test score



GPA of 2.5+
WITH qualifying
test score

# After graduation

GPA of 2.3+
WITHOUT qualifying
test score



Two (2) of the following:

- GPA of 2.0+
- Qualifying test score
- Rank in top 50%

### Test score requirements:

| Date test was taken           | ACT | SAT |
|-------------------------------|-----|-----|
| Before 3/1/2016               | 18  | 860 |
| Between 3/1/2016 and 5/1/2019 | 16  | 860 |
| After 5/1/2019                | 18  | 970 |

#PlayNAIA playnaia.org